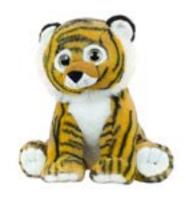

16" Wave the Whale SKU 60896

16" Tommy the Tiger SKU 60004

16" Griz the Grizzly Bear SKU 60230

16" Freya the Flamingo SKU 60876

16" Piper the Pig SKU 60052

16" Luna the Lamb SKU 60240

16" Happy Feet Penguin SKU 57490