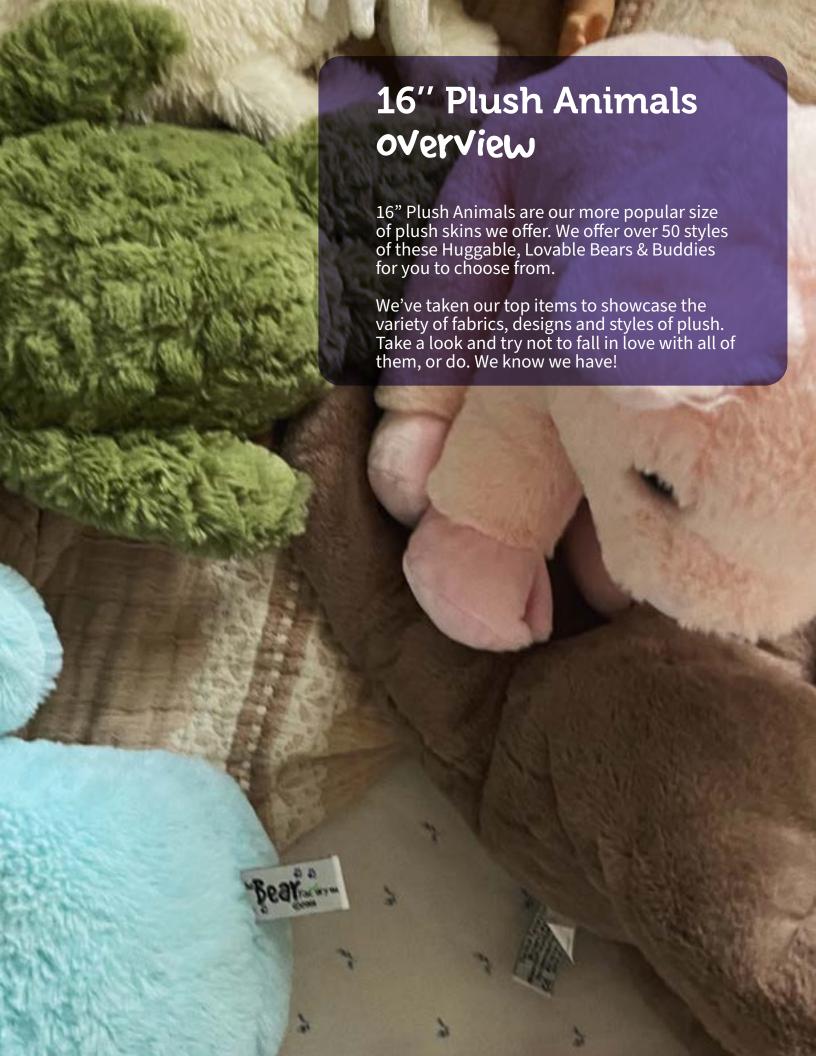

Plush for the planet items are made of 100% recycled fabrics that is of even higher qaulity then that of our signature collection made of Virgin polyester

#### We had a Vision

where one day we would be able to offer a green product line that holds up to sustainability standards while also providing an opportunity to educate children on the importantance of environmental and animal conservation.

A quest that started in 2018, took more then two years of research and development, has led us to #PlushforthePlanet. Plush for the Planet is our Sustainable Collection of plush animals made from 100% recycled fabrics. While holding true to our quality standards, we are proud to offer the world's first sustainable build your own plush line.

Our inaugural line driving focus is to promote awar