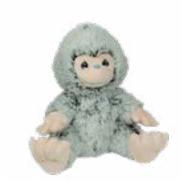

16" Xochifl the Axolofl SKU 60231

16" Benton BigFoot SKU 60407

16" Husky Dog SKU 60430

16" Willow the Cardinal SKU 60576

16" Babe the Black Lab SKU 60581

16" Sloan the Seal SKU 60648

16" Smiley Monkey SKU 60725

16" Leo the Lion SKU 60712

16" Smiley Monkey SKU 60725

16" Cloud the Dragon SKU 60829

16" Sylas the Sloth SKU 60940

16" Tahla the Tabby Cat SKU 60945

16" Seaweed the Seaturtle
SKU 60955

16" Spot the Dalmation SKU 60778